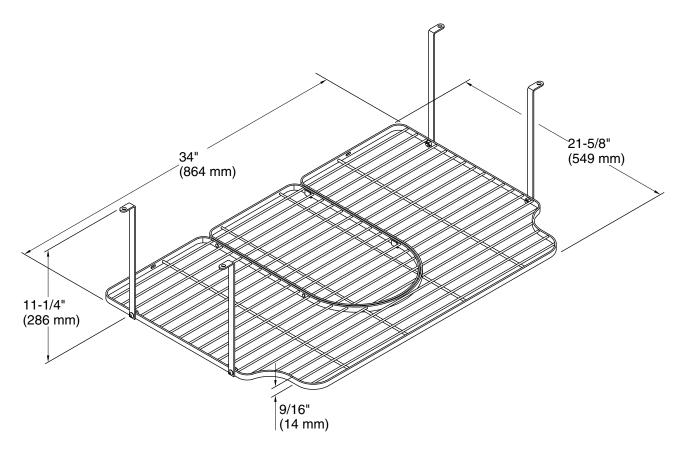

# Farmstead®

Under-Sink Shelf K-21107

## **Technical Information**

All product dimensions are nominal.

Material: Stainless Steel